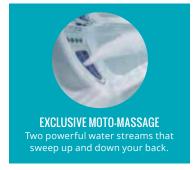

### **EXCLUSIVE HIGHLIFE FEATURES**

## **ENERGY EFFICIENCY**

Multi-layer foam means heat stays in, making Highlife energy efficient.

Adjust spa functions while you're in the spa or up to 30 feet away.

100% of the water passes through the Tri-X filters 100% of the time.