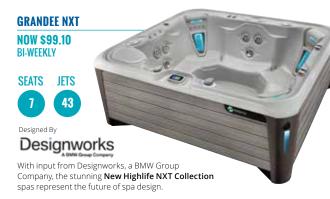

### **EXCLUSIVE HIGHLIFE FEATURES**

## **ENERGY EFFICIENCY**

Multi-layer foam means heat stays in, making Highlife energy efficient.

Adjust spa functions while you're in the spa or up to 30 feet away.

100% of the water passes through the Tri-X filters 100% of the time.