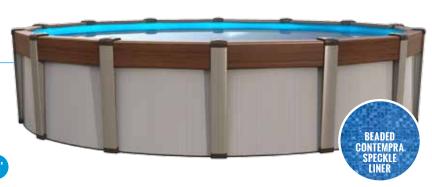

### **CONTEMPRA**

Exclusive 52" Brushed Wall Pattern **Exclusive Model** Contemporary Design

Round sizes: