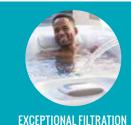

## **ENERGY EFFICIENCY**

Multi-layer foam means heat stays in, making Highlife energy efficient.

Adjust spa functions while you're in the spa or up to 30 feet away.

100% of the water passes through the Tri-X filters 100% of the time.