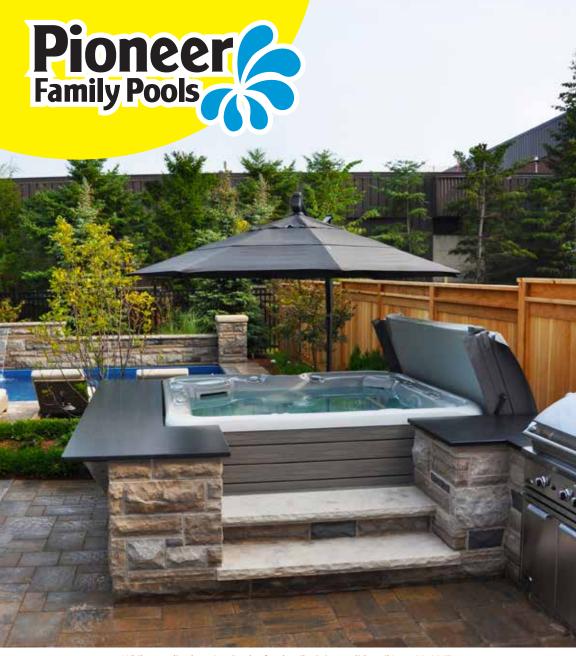

### **EXCLUSIVE HIGHLIFE FEATURES**

## **ENERGY EFFICIENCY**

Multi-layer foam means heat stays in, making Highlife energy efficient.

Adjust spa functions while you're in the spa or up to 30 feet away.

100% of the water passes through the Tri-X filters 100% of the time.