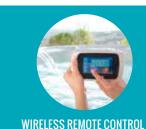

## **ENERGY EFFICIENCY**

Multi-layer foam means heat stays in, making Highlife energy efficient.

Adjust spa functions while you're in the spa or up to 30 feet away.

100% of the water passes through the Tri-X filters 100% of the time.