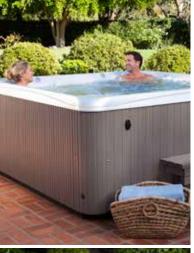

### **EXCLUSIVE HIGHLIFE FEATURES**

## **ENERGY EFFICIENCY**

Multi-layer foam means heat stays in, making Highlife energy efficient.

Adjust spa functions while you're in the spa or up to 30 feet away.

100% of the water passes through the Tri-X filters 100% of the time.