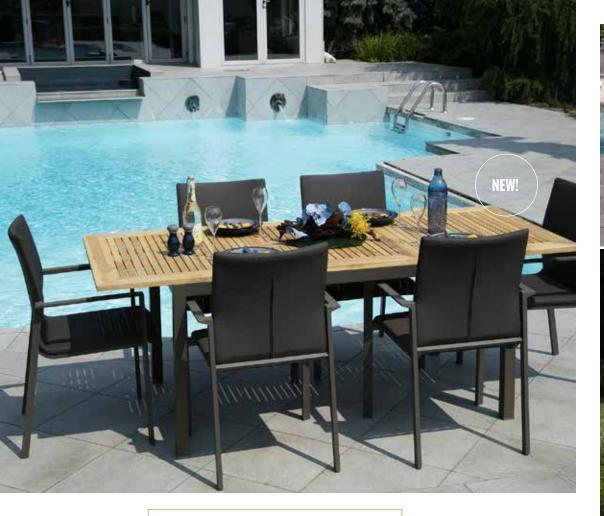

# SAN MARINO COLLECTION

Welcome to the new haven of relaxation and inspirational design. This modular and contemporary dining and deep seating collection is an Exclusive Quick Dry Padded Sling. Elevate your outdoor season with this unique outdoor patio furniture.

Set includes: 6 Padded Sling Chairs and 35" x 59"-83" Rectangle Teak Extension Table.

REG. \$2803.93 NOW \$1999.99

SAN MARCO SECTIONAL Set includes: Left and Right Arm Loveseat, Storage Corner and 39" x 24" Storage Coffee Table. REG. \$1848.99 NOW \$1319.99