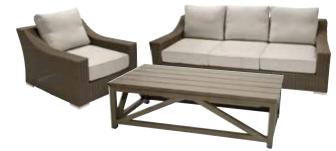

Featured: Asheville Collection

# **ASHEVILLE COLLECTION**

New for 2017, the Asheville is all about comfort and class. Designed with a resin wicker weave, this durable and beautiful patio set brings a whole new meaning to comfortable outdoor living. The Smoke Grey Hyacinth weave brings softness to the chair frame and the luxurious cushions and elegant colour palettes transform any backyard into a true backyard oasis.

Set includes: Curved Corner, Armless Section, 2 Seat Left Arm and Right Arm, 32" Square Coffee Table. REG. \$8785.95 NOW \$6275.99

FLORIDA CONVERSATION KIT Set includes: 2 Swivel Chairs and 20" Side Table. REG. \$682.99 NOW \$487.99