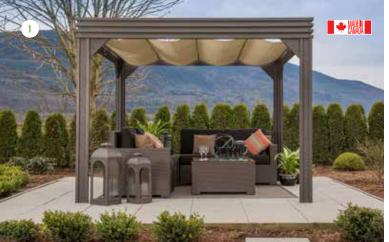

#### **1. VALENCIA PERGOLA WITH RETRACTABLE AWNING** 10' x 10'

REG. \$2885.99 NOW \$2199.99 (10' x 14' also available)

2. SIENNA GAZEBO 9' x 9'. 2 louvered sections, 2 bar stools and bar. REG. \$5215.99 NOW \$3699.99