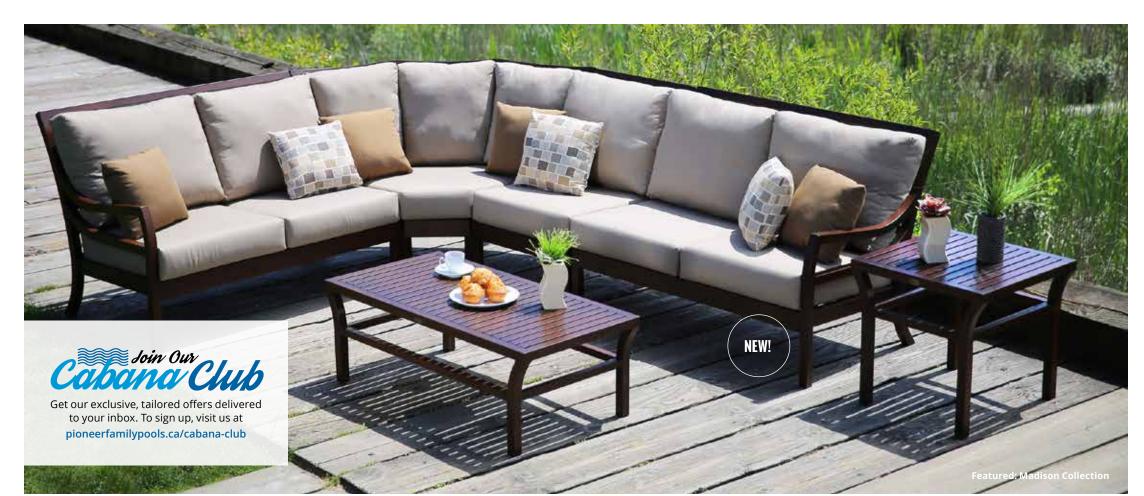

# **MADISON COLLECTION**

The Madison Collection features a stunning high back, Sunbrella cushion and sleek design. Made using a rust-free aluminum structure designed to withstand fading, splintering, and mildew, the Madison Collection is strong, durable, and exceptionally comfortable.

Set includes: 2 Seater Left and Right Sections, Armless Section, Curved Corner Section and 22" x 46" Coffee Table.

> REG. \$4228.95 NOW \$2999.99 We know pools • Patio • Hot tubs 5

Featured: Miami Collection