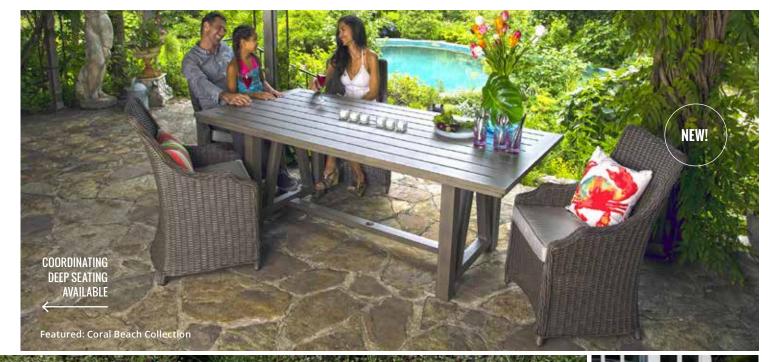

# **CORAL BEACH COLLECTION**

The Coral Beach Collection brings the deep seating comfort to your yard along with timeless design and easy maintenance. This extra wide arm and deep seat speak volumes on your patio.

Set includes: 6 Dining Chairs and 42" x 84" Slat Aluminum Table.

REG. \$3364.93 NOW \$2399.99