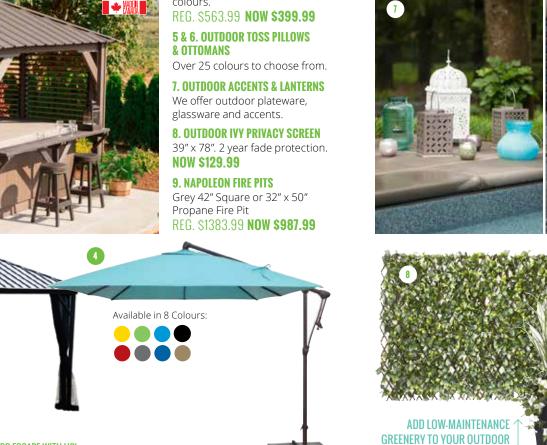

#### **1. VALENCIA PERGOLA WITH RETRACTABLE AWNING** 10' x 10'

REG. \$2885.99 NOW \$2199.99 (10' x 14' also available)

2. SIENNA GAZEBO 9' x 9'. 2 louvered sections, 2 bar stools and bar. REG. \$5215.99 NOW \$3699.99

**3. BRUNELLO GAZEBO** 10' x 12' hard top gazebo with heavy-duty mosquito nets. REG. \$1730.99 NOW \$1229.99

**4. 8' SQUARE SUSPENSION UMBRELLA** Obravia fabric. Available in 8 colours.

18 PIONEER FAMILY POOLS CREATE YOUR BACKYARD ESCAPE WITH US!