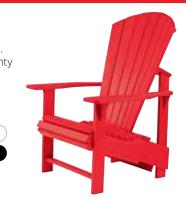

# THE MOON BED

If you've ever sat in a Moon Bed you understand an entirely new level of comfort. Combining style, comfort, and shade, the moon bed collection provides ample room for spacious relaxation, with the opportunity to add shade or let the sun shine through. Available in Grey Wicker with Grey Cushion and Canopy; Grey Wicker with Blue Cushion and Canopy; and Black Wicker with Red Cushion and Canopy. Features aluminum frame and outdoor wicker.

Set includes: 2 Piece Bed with Canopy. REG. \$1395.99 **NOW \$996.99**  ADDISON NEST SWIVEL SEAT 360° Swivel Chair with Toss Pillows. Charcoal with Stripe Cushion. REG. \$620.99 NOW \$439.99

Seat Not As Shown