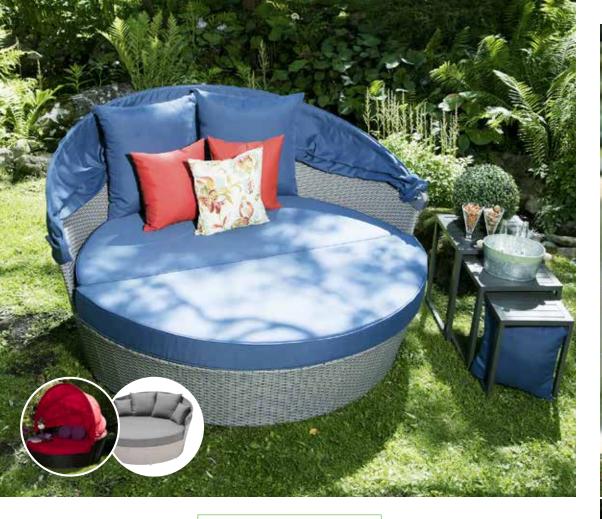

# THE MOON BED

If you've ever sat in a Moon Bed you understand an entirely new level of comfort. Combining style, comfort, and shade, the moon bed collection provides ample room for spacious relaxation, with the opportunity to add shade or let the sun shine through. Available in Grey Wicker with Grey Cushion and Canopy; Grey Wicker with Blue Cushion and Canopy; and Black Wicker with Red Cushion and Canopy. Features aluminum frame and outdoor wicker.

Set includes: 2 Piece Bed with Canopy. REG. \$1395.99 **NOW \$996.99**  ADDISON NEST SWIVEL SEAT 360° Swivel Chair with Toss Pillows. Charcoal with Stripe Cushion. REG. \$620.99 NOW \$439.99

Seat Not As Shown