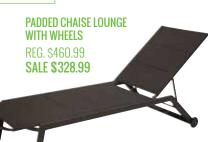

Set includes: 2 Piece Bed with Canopy. REG. \$1395.99 **NOW \$996.99**  ADDISON NEST SWIVEL SEAT 360° Swivel Chair with Toss Pillows. Charcoal with Stripe Cushion. REG. \$620.99 NOW \$439.99

Seat Not As Shown