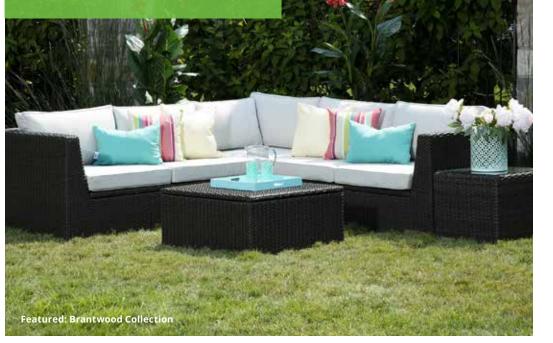

## **BRANTWOOD COLLECTION**

The Brantwood sectional deep seating patio set will become your new favourite hangout. This beautiful resin wicker weave set offers five pieces including left and right two seater loveseat pieces, corner sectional piece, end table, as well as a coffee table that provides hidden storage. With plush, cozy cushions, and a style that can't be ignored, your guests may never want to leave.

Set includes: 3 Pc Sectional with Storage and 31" Storage Coffee Table.

REG. \$2863.99 NOW \$1999.99

8 PIONEER FAMILY POOLS CREATE YOUR BACKYARD ESCAPE WITH US!