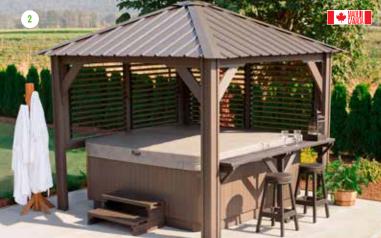

#### **1. VALENCIA PERGOLA WITH RETRACTABLE AWNING** 10' x 10'

REG. \$2885.99 NOW \$2199.99 (10' x 14' also available)

2. SIENNA GAZEBO 9' x 9'. 2 louvered sections, 2 bar stools and bar. REG. \$5215.99 NOW \$3699.99