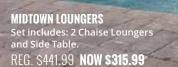

#### **ROYALE DEEP SEATING** Set includes: Glider Chair, Club Chair, Loveseat, 24" x 38" Coffee Table and Ottoman. REG. \$2854.95 NOW \$1999.99

NEW