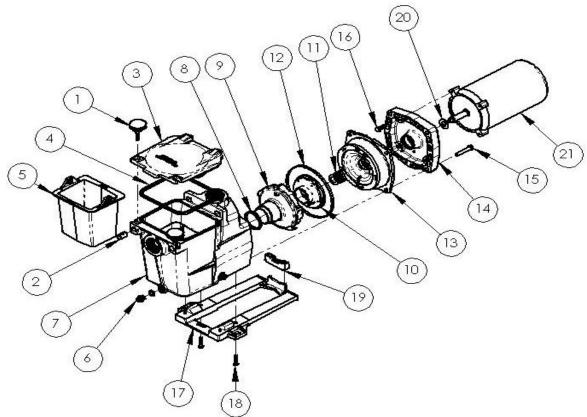

## Parts Diagram

## **Parts Listing**

| REFERENCE<br>NUMBER | DESCRIPTION                                                 | NUMBER<br>REQUIRED | PART NUMBER           |                       |
|---------------------|-------------------------------------------------------------|--------------------|-----------------------|-----------------------|
|                     |                                                             |                    | MODEL<br>SP2670007X10 | MODEL<br>SP2670010X15 |
| 1                   | HAND KNOB                                                   | 2                  | SPX1600P              | SPX1600P              |
| 2                   | SWIVEL NUT                                                  | 2                  | SPX1600N              | SPX1600N              |
| 3                   | STRAINER COVER                                              | 1                  | SPX1600D              | SPX1600D              |
| 4                   | STRAINER COVER GASKET                                       | 1                  | SPX1600S              | SPX1600S              |
| 5                   | BASKET                                                      | 1                  | SPX1600M              | SPX1600M              |
| 6                   | DRAIN PLUG W/ GASKET                                        | 2                  | SPX4000FG             | SPX4000FG             |
| 7                   | PUMP/STRAINER HOUSING                                       | 1                  | SPX1600AA             | SPX1600AA             |
| 8                   | DIFFUSER GASKET                                             | 1                  | SPX1600R              | SPX1600R              |
| 9                   | DIFFUSER                                                    | 1                  | SPX2600B              | SPX2600B              |
| 10                  | IMPELLER                                                    | 1                  | SPX2607C              | SPX2610C              |
| 11                  | SEAL ASSEMBLY                                               | 1                  | SPX1600Z2VIT          | SPX1600Z2VIT          |
| 12                  | HOUSING GASKET                                              | 1                  | SPX1600T              | SPX1600T              |
| 13                  | SEAL PLATE                                                  | 1                  | SPX2600E5             | SPX2600E5             |
| 14                  | MOTOR MOUNTING PLATE                                        | 1                  | SPX1600F5             | SPX1600F5             |
| 15                  | HOUSING CAP SCREW                                           | 4                  | SPX1600Z4             | SPX1600Z4             |
| 16                  | MOTOR CAP SCREW                                             | 4                  | SPX125Z4              | SPX125Z4              |
| 17                  | MOUNTING FOOT [WILL INCLUDE<br>ADAPTER (19) AND SCREWS(18)] | 1                  | SPX2600G1             | SPX2600G1             |
| 18                  | MOUNTING FOOT CAP SCREW                                     | 2                  | SPX1600J              | SPX1600J              |
| 19                  | MOUNTING FOOT ADAPTER                                       | 1                  | SPX2600Q              | SPX2600Q              |
| 20                  | SLINGER                                                     | 1                  | SPX0125F              | SPX0125F              |
| 21                  | MOTOR-60 CYCLE SINGLE PHASE [WILL<br>INCLUDE SLINGER(20)]   | 1                  | SPX1607Z1M            | SPX1610Z1M            |