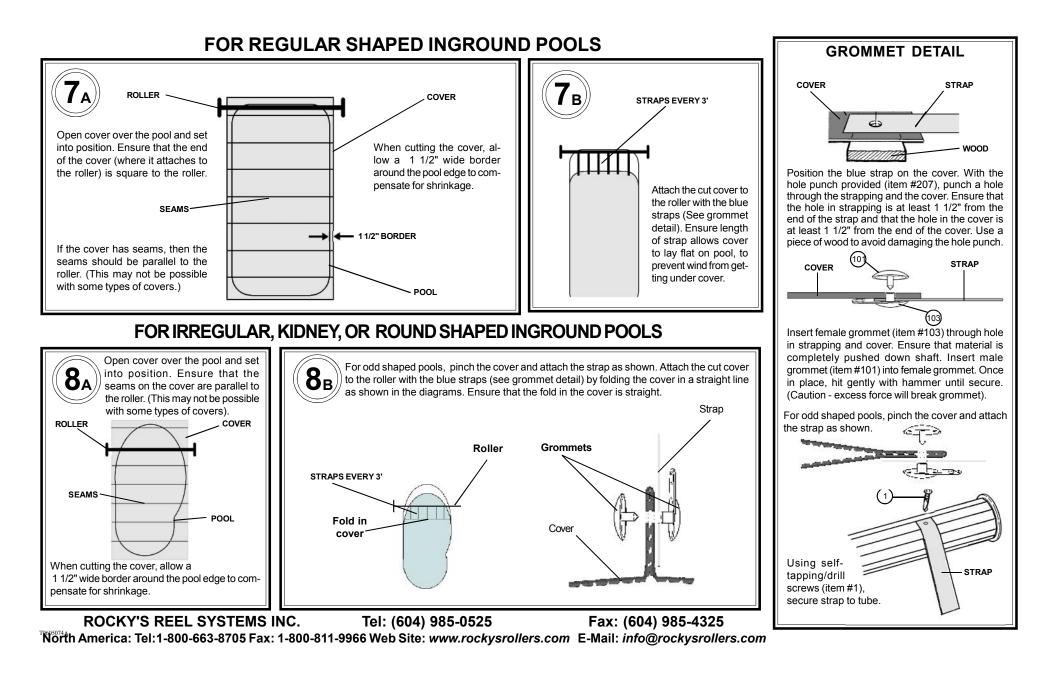

|
| 29        | 4   | Acorn Nut            | 523               |
| 55        | 2   | #3 A-Frame           | 55                |
| 61        | 1   | White Knob           | 533               |
| 69        | 2   | 3" Hub               | 543               |
| 73        | 1   | Large Handle         | 547               |
| 101       | 10  | Male Grommet         | 549               |
| 103       | 10  | Female Grommet       | 549               |
| 105       | 2   | Plastic Bushing      | 555               |
| 107       | 2   | Plastic Washer       | 555               |
| 109       | 2   | Spring Guard         | 109               |
| 203       | 1   | 36' Strapping        | 589               |
| 211       | 4   | 4" Wheels            | 585               |

## **Tools Required:**

T9605215 A