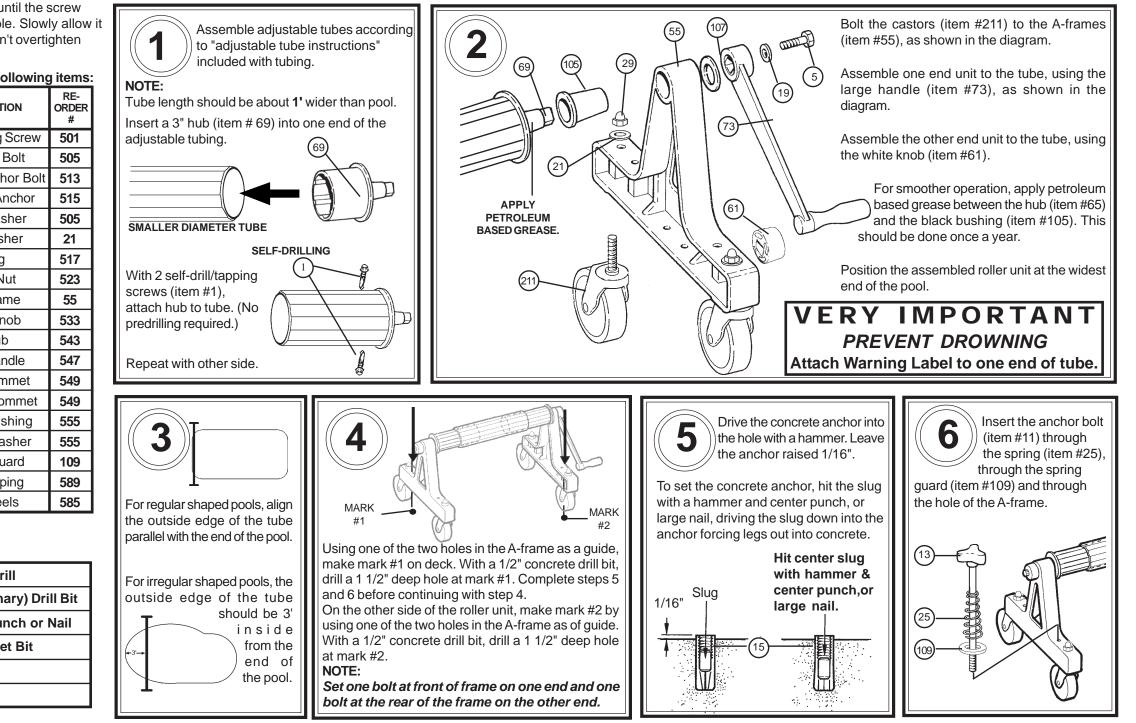

## **ROCKY'S EAZY ROLLERS INSTRUCTIONS - #5A PORTABLE**

**NOTE:** Self Drilling Self Tapping screws require that you use an electric drill. Apply pressure to drill until the screw starts to cut it's own hole. Slowly allow it to cut screw thread. Don't overtighten screw.

## This box contains the following items:

| ITEM<br># | QTY | DESCRIPTION          | RE-<br>ORDER<br># |
|-----------|-----|----------------------|-------------------|
| 1         | 12  | Self-tapping Screw   | 501               |
| 5         | 2   | 5/16"x1" Bolt        | 505               |
| 13        | 2   | 3/8"x 8" Anchor Bolt | 513               |
| 15        | 2   | Concrete Anchor      | 515               |
| 19        | 2   | 5/16" Washer         | 505               |
| 21        | 4   | 3/8" Washer          | 21                |
| 25        | 2   | Spring               | 517               |
| 29        | 4   | Acorn Nut            | 523               |
| 55        | 2   | #3 A-Frame           | 55                |
| 61        | 1   | White Knob           | 533               |
| 69        | 2   | 3" Hub               | 543               |
| 73        | 1   | Large Handle         | 547               |
| 101       | 10  | Male Grommet         | 549               |
| 103       | 10  | Female Grommet       | 549               |
| 105       | 2   | Plastic Bushing      | 555               |
| 107       | 2   | Plastic Washer       | 555               |
| 109       | 2   | Spring Guard         | 109               |
| 203       | 1   | 36' Strapping        | 589               |
| 211       | 4   | 4" Wheels            | 585               |