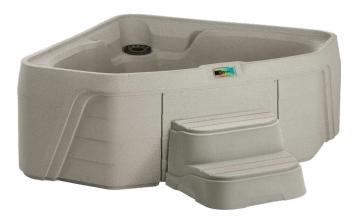

## **EMBRACE®**

Embrace shown in Sand

Embrace shown in Sand

| Seating Capacity          | 2-3 Adults                                                                                              |
|---------------------------|---------------------------------------------------------------------------------------------------------|
| Dimensions                | 5'10" x 5'10" x 31" / 178 x 178 x 79 cm                                                                 |
| Water Capacity            | 185 gallons / 700 liters                                                                                |
| Dry Weight                | 302 lbs / 135 kg                                                                                        |
| Jet Count                 | 17 with stainless steel trim                                                                            |
| Water Feature             | Waterfall                                                                                               |
| Ozone System              | Can be installed at time of purchase                                                                    |
| Heater                    | 1KW (110v) / 4KW (230v)                                                                                 |
| Pump                      | 1.5 BPH two-speed                                                                                       |
| Filter Size               | 50 sq. ft.                                                                                              |
| Lighting                  | Multi-color LED light                                                                                   |
| Electrical Configuration  | 110v Plug-N-Play includes GFCI power cord / 230v convertible*                                           |
| Color Options             | Sand, Taupe, Espresso                                                                                   |
| Shell & Cabinet           | Rotationally molded                                                                                     |
| Vinyl Cover Color Options | Espresso, Gray                                                                                          |
| Accessories               | Cover Lifter (Optional);<br>The Cool Step™ (Optional); Steps (Optional)                                 |
| Warranty                  | 5-Year Structure; 5-Year Shell/Surface;<br>1-Year Equipment & Labor; 1-Year No Leak<br>Plumbing & Labor |