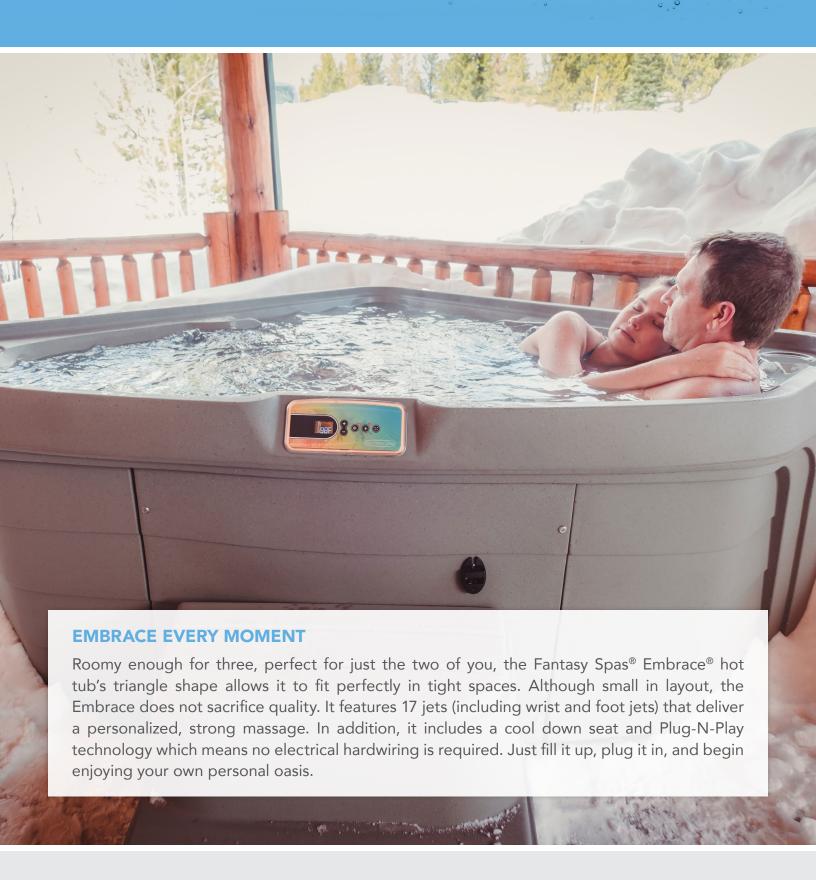

|
| Vinyl Cover Color Options | Espresso, Gray                                                                                          |
| Accessories               | Cover Lifter (Optional);<br>The Cool Step™ (Optional); Steps (Optional)                                 |
| Warranty                  | 5-Year Structure; 5-Year Shell/Surface;<br>1-Year Equipment & Labor; 1-Year No Leak<br>Plumbing & Labor |

All Spas can be converted to 230 volts.
\*GFCI protected sub-panel required in 230v mode.



## For more information contact us at:

fantasy-spas.com facebook.com/fantasyspas Customer Service: (888) 961-7727



Sand shell with Espresso cover



Taupe shell with Gray cover



Espresso shell with Espresso cover

## FANTASY SPAS® EMBRACE®