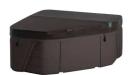

## **EMBRACE®**

Embrace shown in Sand

Embrace shown in Sand

| Seating Capacity          | 2-3 Adults                                                                                              |
|---------------------------|---------------------------------------------------------------------------------------------------------|
| Dimensions                | 5'10" x 5'10" x 31" / 178 x 178 x 79 cm                                                                 |
| Water Capacity            | 185 gallons / 700 liters                                                                                |
| Dry Weight                | 302 lbs / 135 kg                                                                                        |
| Jet Count                 | 17 with stainless steel trim                                                                            |
| Water Feature             | Waterfall                                                                                               |
| Ozone System              | Can be installed at time of purchase                                                                    |
| Heater                    | 1KW (110v) / 4KW (230v)                                                                                 |
| Pump                      | 1.5 BPH two-speed                                                                                       |
| Filter Size               | 50 sq. ft.                                                                                              |
| Lighting                  | Multi-color LED light                                                                                   |
| Electrical Configuration  | 110v Plug-N-Play includes GFCI power cord / 230v convertible*                                           |
| Color Options             | Sand, Taupe, Espresso                                                                                   |
| Shell & Cabinet           | Rotationally molded                                                                                     |
| Vinyl Cover Color Options | Espresso, Gray                                                                                          |
| Accessories               | Cover Lifter (Optional);<br>The Cool Step™ (Optional); Steps (Optional)                                 |
| Warranty                  | 5-Year Structure; 5-Year Shell/Surface;<br>1-Year Equipment & Labor; 1-Year No Leak<br>Plumbing & Labor |