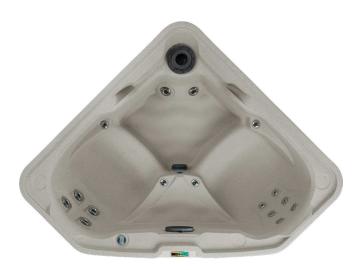

## **EMBRACE®**

Embrace shown in Sand

Embrace shown in Sand

| Seating Capacity          | 2-3 Adults                                                                                              |
|---------------------------|---------------------------------------------------------------------------------------------------------|
| Dimensions                | 5'10" x 5'10" x 31" / 178 x 178 x 79 cm                                                                 |
| Water Capacity            | 185 gallons / 700 liters                                                                                |
| Dry Weight                | 302 lbs / 135 kg                                                                                        |
| Jet Count                 | 17 with stainless steel trim                                                                            |
| Water Feature             | Waterfall                                                                                               |
| Ozone System              | Can be installed at time of purchase                                                                    |
| Heater                    | 1KW (110v) / 4KW (230v)                                                                                 |
| Pump                      | 1.5 BPH two-speed                                                                                       |
| Filter Size               | 50 sq. ft.                                                                                              |
| Lighting                  | Multi-color LED light                                                                                   |
| Electrical Configuration  | 110v Plug-N-Play includes GFCI power cord / 230v convertible*                                           |
| Color Options             | Sand, Taupe, Espresso                                                                                   |
| Shell & Cabinet           | Rotationally molded                                                                                     |
| Vinyl Cover Color Options | Espresso, Gray                                                                                          |
| Accessories               | Cover Lifter (Optional);<br>The Cool Step™ (Optional); Steps (Optional)                                 |
| Warranty                  | 5-Year Structure; 5-Year Shell/Surface;<br>1-Year Equipment & Labor; 1-Year No Leak<br>Plumbing & Labor |