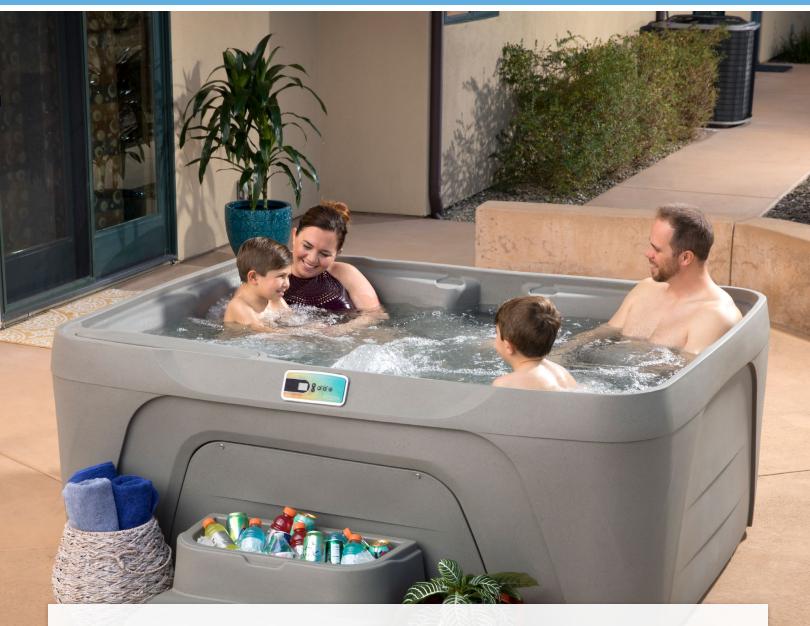

#### **SOAK IN THE WELLNESS**

Deep, spacious, and built to help you release the stresses of daily life, the Enamor spa offers comfortable bench seating for four adults with ample space in the footwell and perfectly placed foot jets. This spa also features a serene waterfall, a multi-color LED underwater light, and Plug-N-Play technology so that you can simply plug it in, fill it up, and start relaxing!