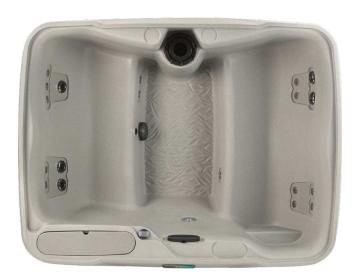

## **ENAMOR®**

Enamor shown in Sand

|  | E Bene |  |
|--|--------|--|
|  |        |  |

Enamor shown in Sand with built-in ice bucket

| Seating Capacity          | 4 Adults                                                                                                |  |
|---------------------------|---------------------------------------------------------------------------------------------------------|--|
| Dimensions                | 6'9" x 5'3" x 33" / 206 x 160 x 84 cm                                                                   |  |
| Water Capacity            | 225 gallons / 852 liters                                                                                |  |
| Dry Weight                | 358 lbs / 162 kg                                                                                        |  |
| Jet Count                 | 19 with stainless steel trim                                                                            |  |
| Water Feature             | Waterfall                                                                                               |  |
| Ozone System              | Can be installed at time of purchase                                                                    |  |
| Heater                    | 1KW (110v) / 4KW (230v)                                                                                 |  |
| Pump                      | 1.5 BPH two-speed                                                                                       |  |
| Filter Size               | 50 sq. ft.                                                                                              |  |
| Lighting                  | Multi-color LED light                                                                                   |  |
| Electrical Configuration  | 110v Plug-N-Play includes GFCI power cord / 230v convertible*                                           |  |
| Color Options             | Sand, Taupe, Espresso                                                                                   |  |
| Shell & Cabinet           | Rotationally molded                                                                                     |  |
| Vinyl Cover Color Options | Espresso, Gray                                                                                          |  |
| Accessories               | Cover Lifter (Optional);<br>The Cool Step™ (Optional); Steps (Optional)                                 |  |
| Warranty                  | 5-Year Structure; 5-Year Shell/Surface;<br>1-Year Equipment & Labor; 1-Year No Leak<br>Plumbing & Labor |  |

#### **SOAK IN THE WELLNESS**

Deep, spacious, and built to help you release the stresses of daily life, the Enamor spa offers comfortable bench seating for four adults with ample space in the footwell and perfectly placed foot jets. This spa also features a serene waterfall, a multi-color LED underwater light, and Plug-N-Play technology so that you can simply plug it in, fill it up, and start relaxing!