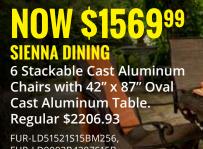

# **LET US HELP YOU! WE OFFER HOME DELIVERY & ASSEMBLY**

-

**NOW \$112999 PROVENCE DINING** 6 Stackable Aluminum Dining Chairs with PVC Sling and 39" x 71" Faux Concrete Top Rectangle Dining Table with Umbrella Hole. Reg. \$1585.93

FUR-HD4073P210130020/ FUR-HD6043UHP2101TD09 Price shown includes discount.