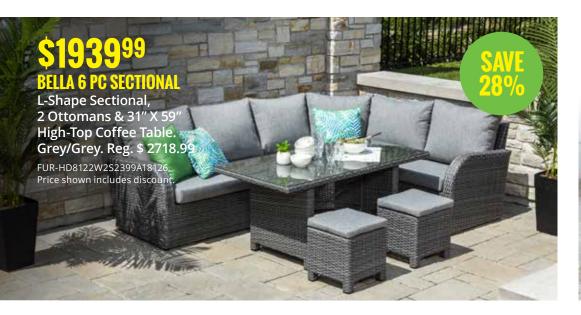

# **LET US HELP YOU! WE OFFER HOME DELIVERY & ASSEMBLY**

-

**NOW \$112999 PROVENCE DINING** 6 Stackable Aluminum Dining Chairs with PVC Sling and 39" x 71" Faux Concrete Top Rectangle Dining Table with Umbrella Hole. Reg. \$1585.93

FUR-HD4073P210130020/ FUR-HD6043UHP2101TD09 Price shown includes discount.