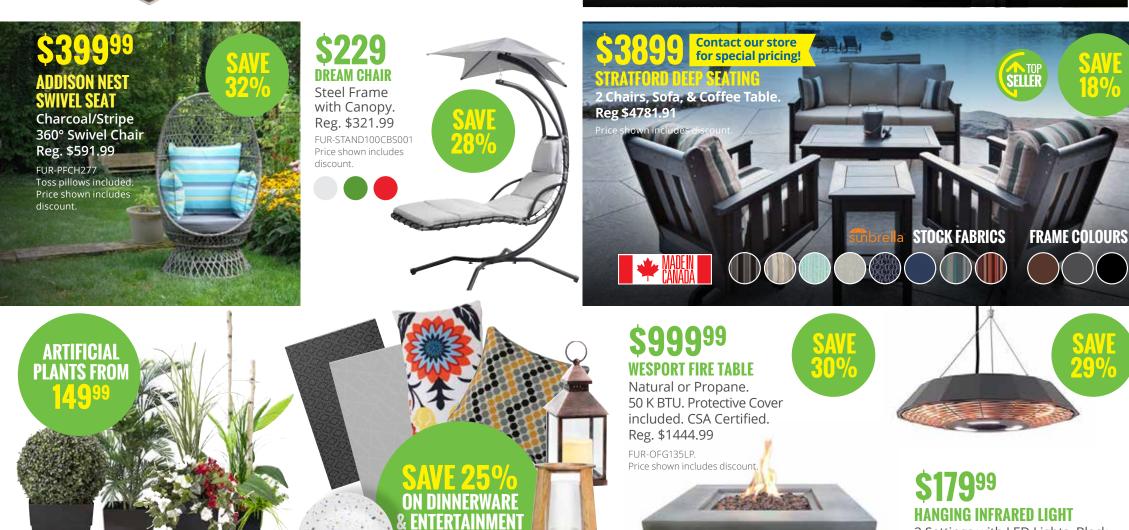

# NOW \$339999 CORAL BEACH DEEP SEATING

2 Club Chairs, Sofa, Coffee Table. Items sold separately. Reg. \$4781.96 FUR-OFG135LP. Price shown includes discount.

FUR-151280. Price shown includes discount.

# NOW \$242999 CABANA 4-PC LOUNGE SET

2 Club Chairs, 3 Seat Sofa, 37" x 25" Coffee Table. Reg. \$3412.99

FUR-CAB4PC19. Price shown includes discount.

FUR-LD51521S15BM256, FUR-LD9093B4287S15B Price shown includes discount

# NOW \$2699<sup>99</sup> Florence 10' X 14' Pergola

PVC Retractable Awning Included. Curtains Sold Separately. Reg \$3799.99 FUR-0231BST. Price shown includes discount.

ACCESSORIES

3 Settings with LED Lights. Black. Reg. \$253.99 FUR-HEA21568BK.

Price shown includes discount.