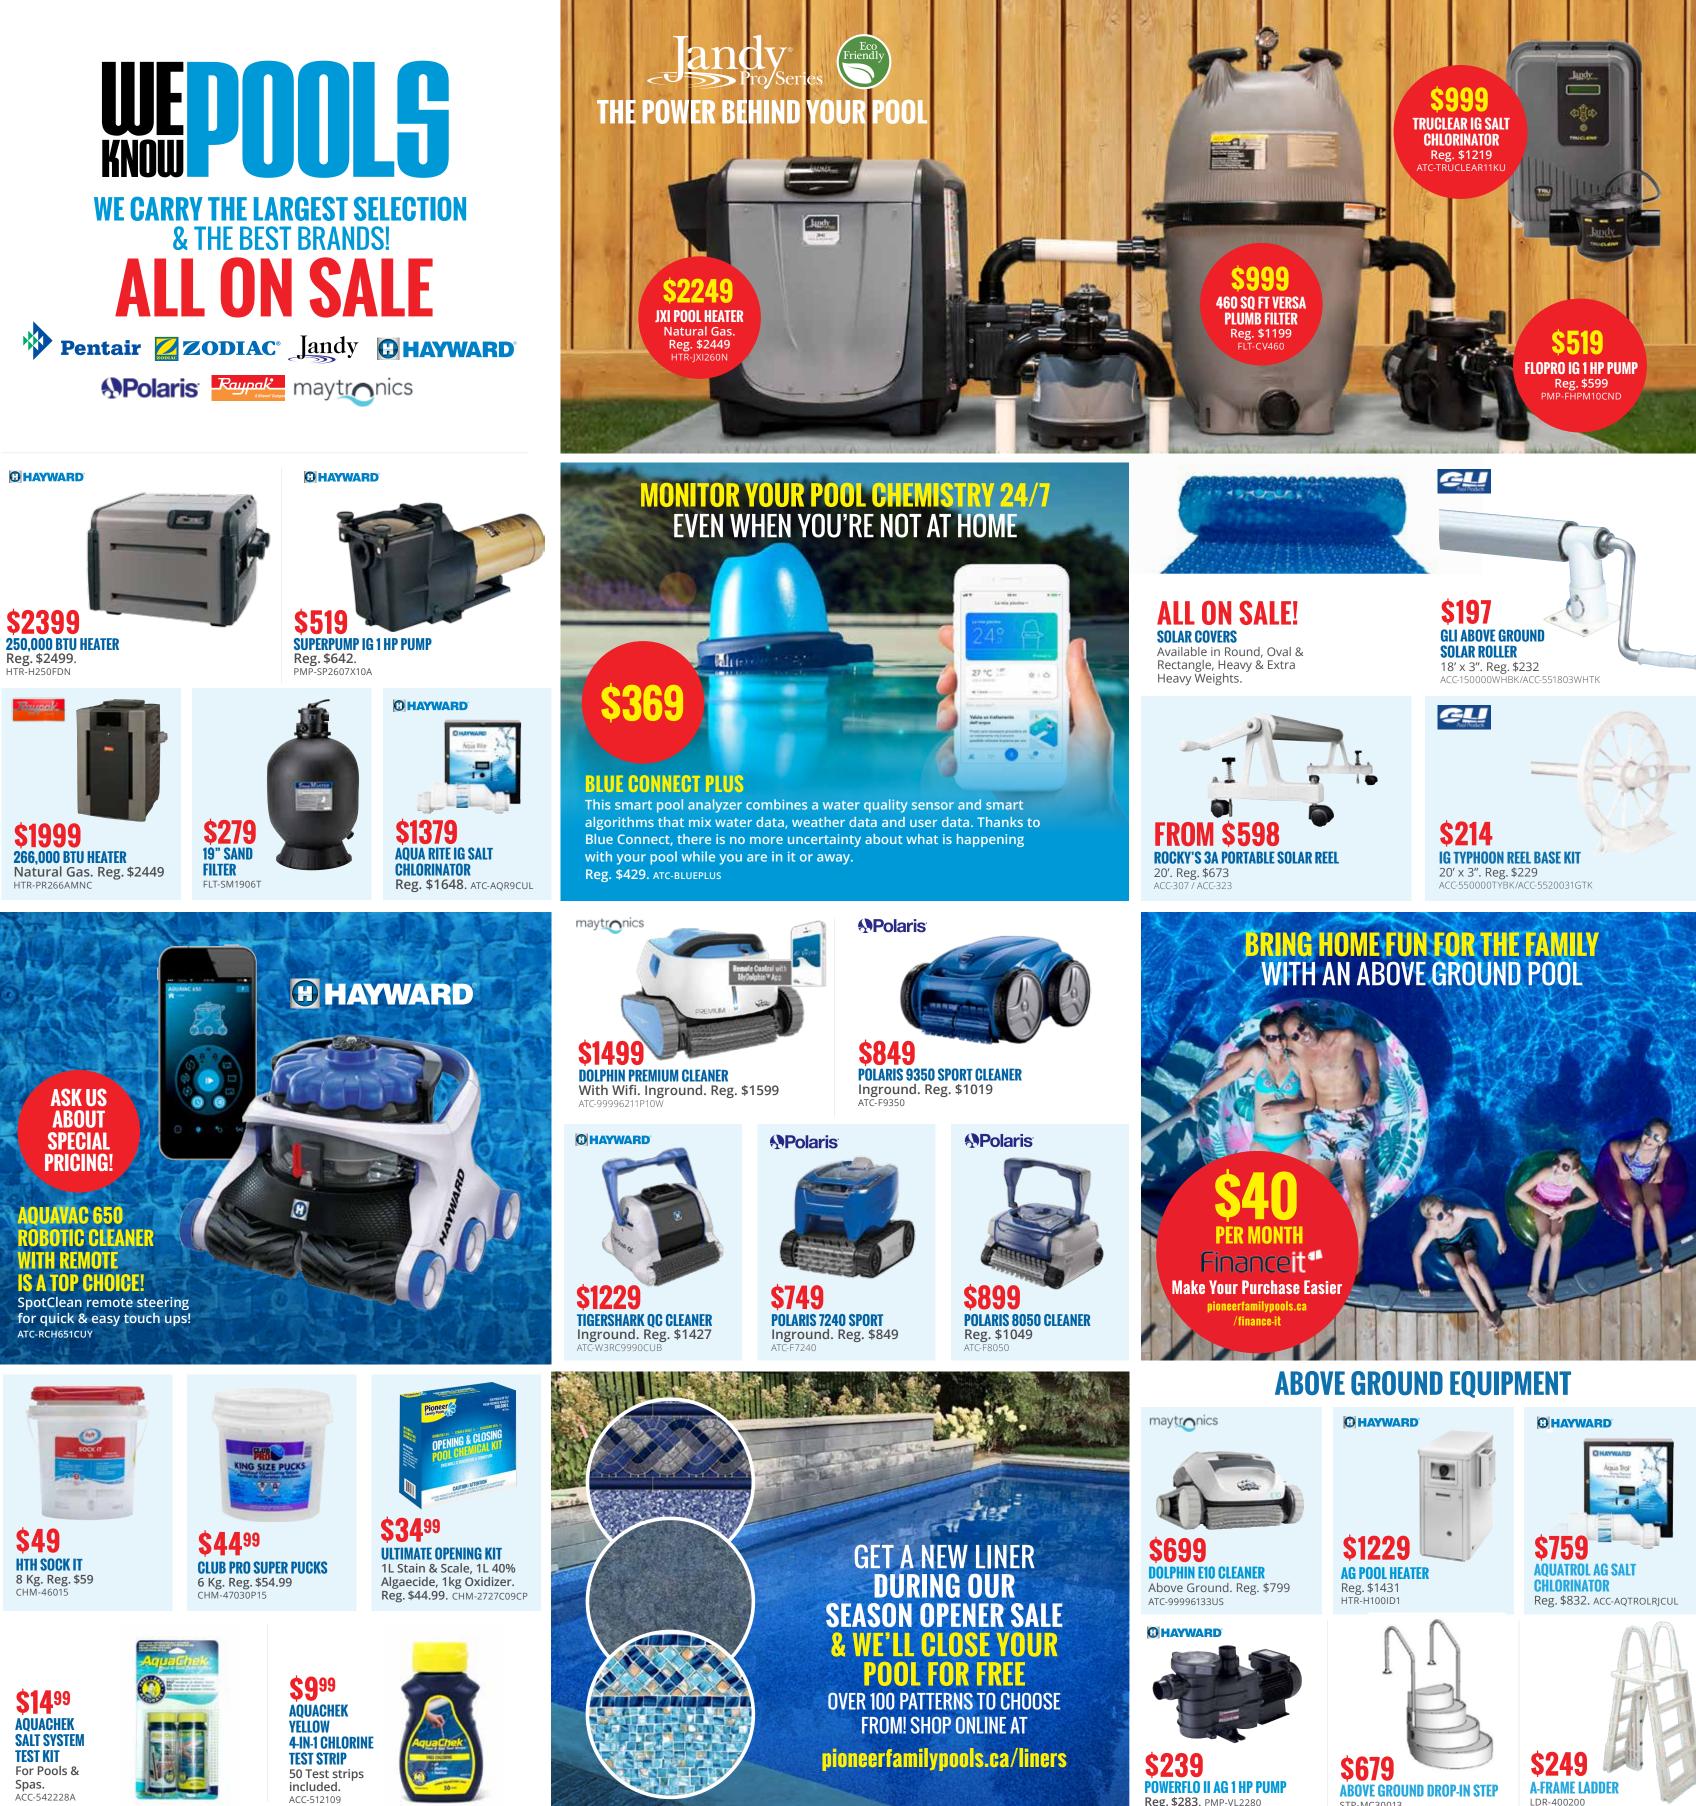

# 

Ends May 18,2020. While Supplies Last

Reg. \$283. PMP-VL2280

STP-MC30013

Sign up online @ pioneerfamilypools.ca/cabana-club See online for details.

\$1399

LEAF RAKE

ACC- 4404

**HTH PRO SERIES** 

Reg. \$27.99

HTH POOL TAB FLOATER Reg. \$14.99

\$19<sup>99</sup>

HTH VINYL

**& CONCRETE** 

**VACUUM HEAD** 

Reg. \$39.99

ACC-4082

**\$11**<sup>49</sup>

**HTH 10'** 

POLE

**TELESCOPIC** 

Reg. \$22.99 ACC- 4100

ACC-4087

- **NO OBLIGATION & NO COMMITMENT TO BUY**
- **CONFIRM BORROWING LIMIT & INTEREST RATE**
- **AUTOMATIC PRE-AUTHORIZED PAYMENTS**

In a few simple steps you can be on your way to getting your own personal oasis that you've been dreaming about!

Apply today @ pioneerfamilypools.ca/finance-it

\$24<sup>99</sup> UNDERWATER LIGHT SHOW

TOY-3550

\$28<sup>99</sup> COLOUR CHANGING

WALL LIGHT

TOY-4307

\$12<sup>49</sup>

\$4<sup>99</sup>

**HTH CHARACTER** 

**THERMOMETER** 

Reg. \$9.99

ACC-91010

Reg. \$24.99

HTH 18" CURVED WALL BRUSH

\$**39**<sup>99</sup> **COLOUR CHANGING RETURN JET LIGHT SHOW** TOY-43102L

Our Collections allow you to stylize your backyard to fit the needs of any design, layout, or size. These incredible sets come in variety of materials including resin wicker, cast aluminum, recycled plastic, and more.