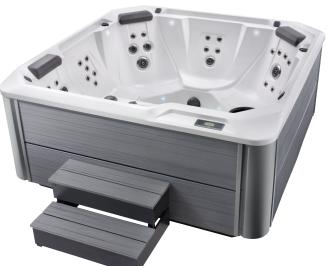

## HOT SPOT<sup>®</sup> COLLECTION

Relay spa shown with Alpine White shell, Storm cabinet and Storm Hot Spot Collection Step.

**Shell Colors** 

Havana

Storm

**Cover Colors** 

| Seating Capacity             | 6 people                                                                                                                                                 | Control System                | IQ 2020® 230 V / 50 amp, 60 Hz<br>(Includes G.F.C.I. protected sub-panel)                                                             |
|------------------------------|----------------------------------------------------------------------------------------------------------------------------------------------------------|-------------------------------|---------------------------------------------------------------------------------------------------------------------------------------|
| Dimensions<br>Water Capacity | 7' x 7' x 36" / 2.13 m x 2.13 m x 0.92 m<br>340 gallons / 1,290 liters                                                                                   | Lighting – Interior           | 10 multi-color LED points of light, dimmable                                                                                          |
| Weight                       | 830 lbs. / 375 kg dry; 4,715 lbs. / 2,140 kg filled*                                                                                                     | Lighting – Exterior<br>Heater | 4 multi-color LED points of light, dimmable<br>No-Fault® 4,000 W / 230 V                                                              |
| Jets                         | 40 total<br>• 3 XL Directional Hydromassage jets<br>• 2 XL Rotary Hydromassage jets<br>• 3 Directional Hydromassage jets<br>• 2 Rotary Hydromassage jets | Energy Efficiency             | FiberCor® Insulation; Certified to California<br>Energy Commission (CEC) and APSP 14<br>energy efficiency standards for portable spas |
|                              | <ul> <li>2 Rotary Hydromassage jets</li> <li>30 Directional Precision<sup>®</sup> jets</li> </ul>                                                        | Effective Filtration Area     | 65 sq. ft., top loading                                                                                                               |
| Water Feature                | Included                                                                                                                                                 | Vinyl Cover                   | 3.5" to 2.5" tapered, 2 lb. density foam core                                                                                         |
| Jet Pump 1                   | Wavemaster <sup>®</sup> 6200; Two-speed,                                                                                                                 | Available Options             |                                                                                                                                       |
|                              | 1.5 HP Continuous Duty,<br>3.2 HP Breakdown Torque                                                                                                       | Cover Lifter                  | $CoverCradle^{\circledast},CoverCradle$ II, or $UpRite^{\circledast}$                                                                 |
| Jet Pump 2                   | Wavemaster <sup>®</sup> 6000; One-speed,<br>1.5 HP Continuous Duty,                                                                                      | Steps                         | Hot Spot Collection Step (Almond, Havana,<br>and Storm), Polymer Step (Ash)                                                           |
|                              | 3.2 HP Breakdown Torque                                                                                                                                  | Entertainment                 | Wireless Sound System                                                                                                                 |
| Floor Drain                  | Included                                                                                                                                                 |                               |                                                                                                                                       |
| Water Care System            | FROG <sup>®</sup> In-Line Cartridge Ready                                                                                                                |                               |                                                                                                                                       |