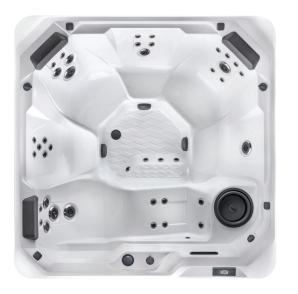

## HOT SPOT<sup>®</sup> COLLECTION

Relay spa shown with Alpine White shell, Storm cabinet and Storm Hot Spot Collection Step.

**Shell Colors** 

Havana

Storm

**Cover Colors** 

| Seating Capacity             | 6 people                                                                                                                                                 | Control System                | IQ 2020® 230 V / 50 amp, 60 Hz<br>(Includes G.F.C.I. protected sub-panel)                                                             |
|------------------------------|----------------------------------------------------------------------------------------------------------------------------------------------------------|-------------------------------|---------------------------------------------------------------------------------------------------------------------------------------|
| Dimensions<br>Water Capacity | 7' x 7' x 36" / 2.13 m x 2.13 m x 0.92 m<br>340 gallons / 1,290 liters                                                                                   | Lighting – Interior           | 10 multi-color LED points of light, dimmable                                                                                          |
| Weight                       | 830 lbs. / 375 kg dry; 4,715 lbs. / 2,140 kg filled*                                                                                                     | Lighting – Exterior<br>Heater | 4 multi-color LED points of light, dimmable<br>No-Fault® 4,000 W / 230 V                                                              |
| Jets                         | 40 total<br>• 3 XL Directional Hydromassage jets<br>• 2 XL Rotary Hydromassage jets<br>• 3 Directional Hydromassage jets<br>• 2 Rotary Hydromassage jets | Energy Efficiency             | FiberCor® Insulation; Certified to California<br>Energy Commission (CEC) and APSP 14<br>energy efficiency standards for portable spas |
|                              | <ul> <li>2 Rotary Hydromassage jets</li> <li>30 Directional Precision<sup>®</sup> jets</li> </ul>                                                        | Effective Filtration Area     | 65 sq. ft., top loading                                                                                                               |
| Water Feature                | Included                                                                                                                                                 | Vinyl Cover                   | 3.5" to 2.5" tapered, 2 lb. density foam core                                                                                         |
| Jet Pump 1                   | Wavemaster <sup>®</sup> 6200; Two-speed,                                                                                                                 | Available Options             |                                                                                                                                       |
|                              | 1.5 HP Continuous Duty,<br>3.2 HP Breakdown Torque                                                                                                       | Cover Lifter                  | $CoverCradle^{\circledast},CoverCradle$ II, or $UpRite^{\circledast}$                                                                 |
| Jet Pump 2                   | Wavemaster <sup>®</sup> 6000; One-speed,<br>1.5 HP Continuous Duty,                                                                                      | Steps                         | Hot Spot Collection Step (Almond, Havana,<br>and Storm), Polymer Step (Ash)                                                           |
|                              | 3.2 HP Breakdown Torque                                                                                                                                  | Entertainment                 | Wireless Sound System                                                                                                                 |
| Floor Drain                  | Included                                                                                                                                                 |                               |                                                                                                                                       |
| Water Care System            | FROG <sup>®</sup> In-Line Cartridge Ready                                                                                                                |                               |                                                                                                                                       |