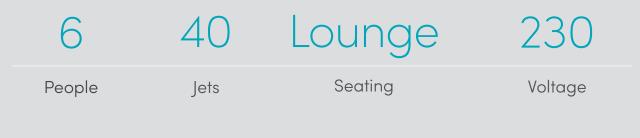

## HOT SPOT<sup>®</sup> COLLECTION

Relay spa shown with Alpine White shell, Storm cabinet and Storm Hot Spot Collection Step.

**Shell Colors** 

Havana

Storm

**Cover Colors** 

| Seating Capacity             | 6 people                                                                                                                                                 | Control System                | IQ 2020® 230 V / 50 amp, 60 Hz<br>(Includes G.F.C.I. protected sub-panel)                                                             |
|------------------------------|----------------------------------------------------------------------------------------------------------------------------------------------------------|-------------------------------|---------------------------------------------------------------------------------------------------------------------------------------|
| Dimensions<br>Water Capacity | 7' x 7' x 36" / 2.13 m x 2.13 m x 0.92 m<br>340 gallons / 1,290 liters                                                                                   | Lighting – Interior           | 10 multi-color LED points of light, dimmable                                                                                          |
| Weight                       | 830 lbs. / 375 kg dry; 4,715 lbs. / 2,140 kg filled*                                                                                                     | Lighting – Exterior<br>Heater | 4 multi-color LED points of light, dimmable<br>No-Fault® 4,000 W / 230 V                                                              |
| Jets                         | 40 total<br>• 3 XL Directional Hydromassage jets<br>• 2 XL Rotary Hydromassage jets<br>• 3 Directional Hydromassage jets<br>• 2 Rotary Hydromassage jets | Energy Efficiency             | FiberCor® Insulation; Certified to California<br>Energy Commission (CEC) and APSP 14<br>energy efficiency standards for portable spas |
|                              | <ul> <li>2 Rotary Hydromassage jets</li> <li>30 Directional Precision<sup>®</sup> jets</li> </ul>                                                        | Effective Filtration Area     | 65 sq. ft., top loading                                                                                                               |
| Water Feature                | Included                                                                                                                                                 | Vinyl Cover                   | 3.5" to 2.5" tapered, 2 lb. density foam core                                                                                         |
| Jet Pump 1                   | Wavemaster <sup>®</sup> 6200; Two-speed,                                                                                                                 | Available Options             |                                                                                                                                       |
|                              | 1.5 HP Continuous Duty,<br>3.2 HP Breakdown Torque                                                                                                       | Cover Lifter                  | $CoverCradle^{\circledast},CoverCradle$ II, or $UpRite^{\circledast}$                                                                 |
| Jet Pump 2                   | Wavemaster <sup>®</sup> 6000; One-speed,<br>1.5 HP Continuous Duty,                                                                                      | Steps                         | Hot Spot Collection Step (Almond, Havana,<br>and Storm), Polymer Step (Ash)                                                           |
|                              | 3.2 HP Breakdown Torque                                                                                                                                  | Entertainment                 | Wireless Sound System                                                                                                                 |
| Floor Drain                  | Included                                                                                                                                                 |                               |                                                                                                                                       |
| Water Care System            | FROG <sup>®</sup> In-Line Cartridge Ready                                                                                                                |                               |                                                                                                                                       |