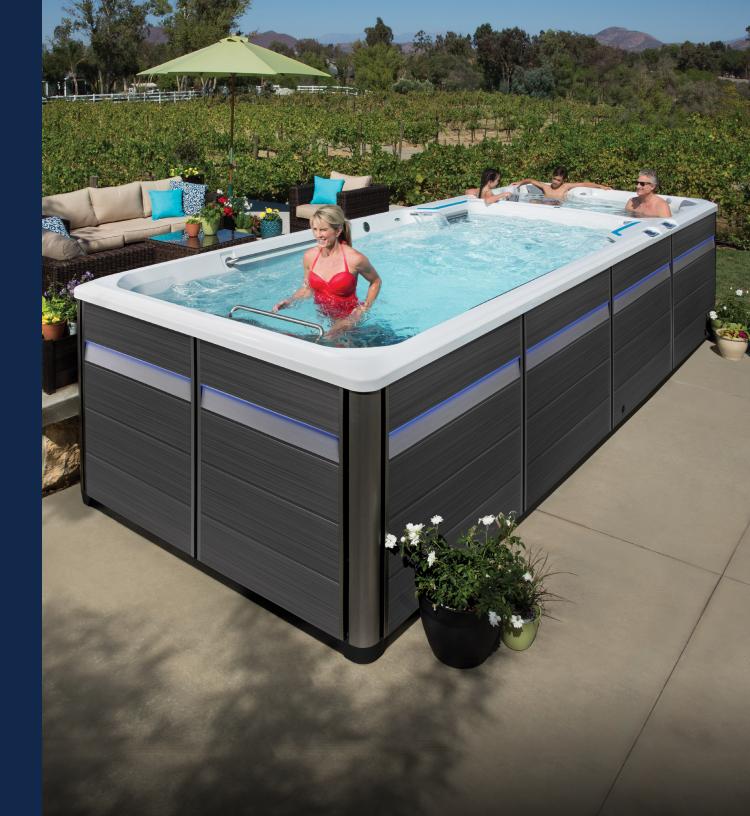

## Many goals. Two zones. Total Versatility.

A fitter body, more family time, less stress ... you can achieve and exceed your goals with the Endless Pools® Fitness Systems E2000. Our top-of-the-line swim spa features the innovative technology and bold design that Endless Pools is known for, the result of over three decades of evolution.

Get motivated by our signature current, smooth and adjustable for all-level workout resistance and swimming in place. And just watch how much active fun kids have with it! Add our exclusive underwater treadmill for even more fitness versatility. And with two independently controlled sections, you can get active in 85° water, then unwind with hydromassage jets at a luxurious 104°. For timeless beauty and extraordinary functionality, bring the E2000 to your home.