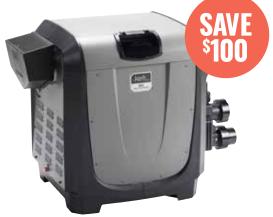

**ABOVE GROUND 1-HP PUMP** 

Reg. \$349 PMP-72729

NORTHFLO

<u>NORTHFLO</u> **INGROUND** 1-HP PUMP Reg. \$473.99

PMP-72703NC

Raupak

**264A NATURAL GAS** 

**AVIA POOL HEATER WITH NITEK Reg. \$3,678** HTR-018044