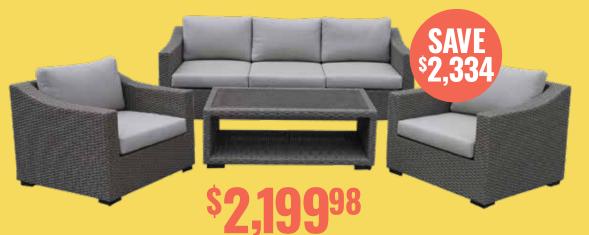

## **BAHAMAS DEEP SEATING**

Petan Wicker & Sunbrella Fabric Cushions. From Reg. \$999.99

Sofa, Lounge Chair, Motion Loung Chair, 40" x 22" Coffee Table & 22" Side Table. Olefin Fabric Cushions. Reg \$9,224.95. FUR-70021/23/20/24/25