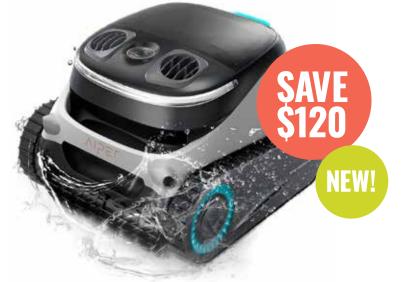

# inground

VISEL, SCUBA N1 ULTRA **ROBOTIC CLEANER** Reg. \$1,169 ATC-SCUBAN1ULTRA

maytronics PREMIUM 20 ROBOTIC **CLEANER** Reg. \$999 ATC-99996137PR2

VISEL. **SURFER M1 SURFACE CLEANER** Reg. \$499

VISEL. **SCUBA N1 ROBOTIC POOL CLEANER** Reg. \$699 ATC-SCUBAN1