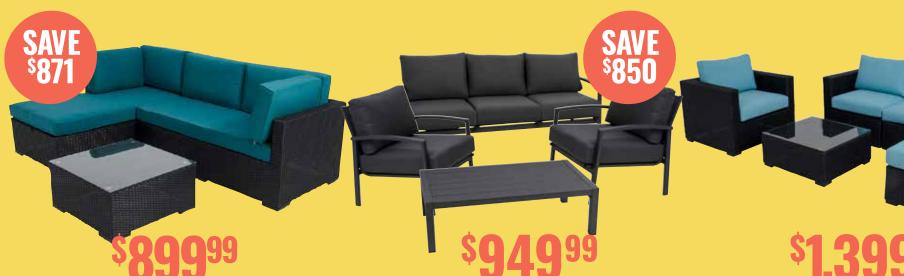

## PABLO DEEP SEATING

Sofa, 2 Club Chairs & 25" x 45" Coffee Table. Reg. \$1,799.99 FUR-GL3A4076GR0378

Reg \$2,566.99. FUR-HB2101J1908VEN Natural/Black \$1,599.99 Reg \$2,566.99. FUR-BTAL104N6J1910ST

Sofa, 2 Lounge Chairs & Coffee Table. Reg. \$4,533.98. FUR-BRENT4PC221/BRENT4PC222

4-Piece Sectional & Coffee Table. Reg. \$4,533.98. FUR-CASSSEC221/CASSSEC222