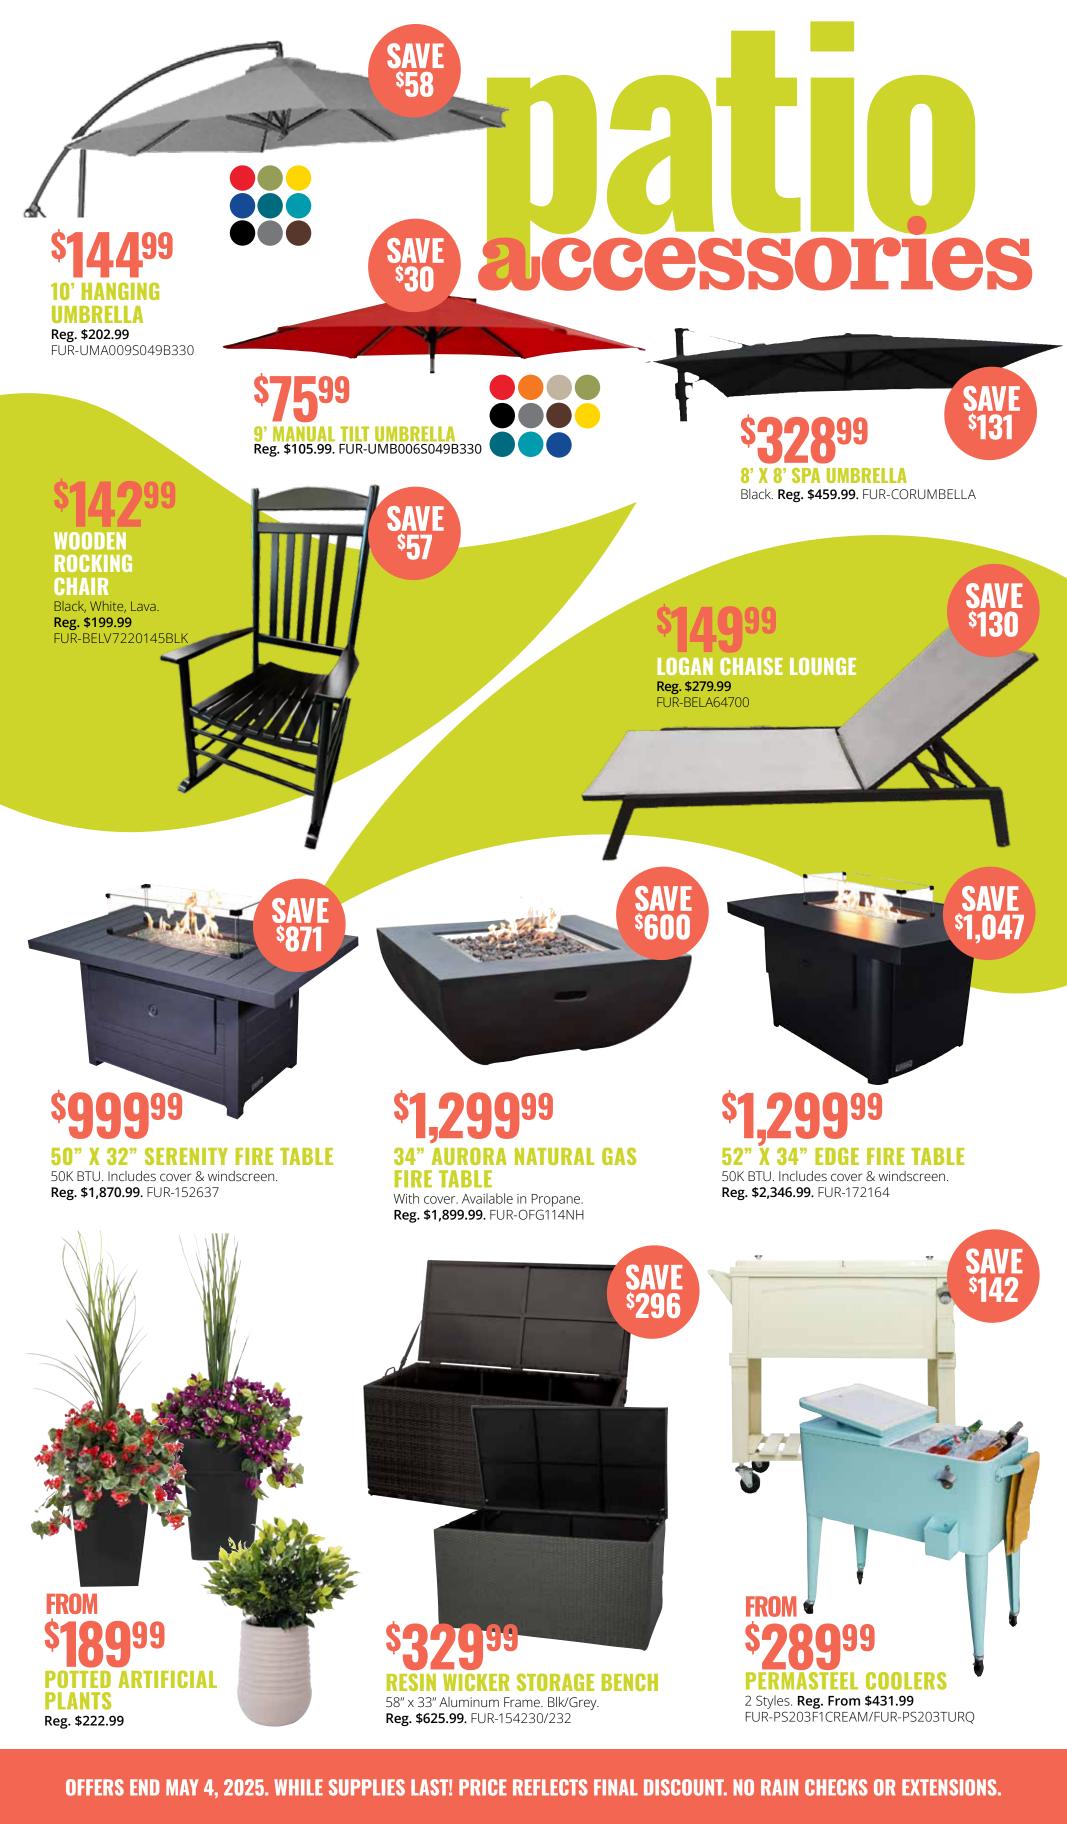

of Sauna Building experience

# SAVE # \$1,000

See Dealer for details.











**PIECES STARTING AT** 

## **BAHAMAS DEEP SEATING**

Petan Wicker & Sunbrella Fabric Cushions. From Reg. \$999.99



Sofa, Lounge Chair, Motion Loung Chair, 40" x 22" Coffee Table & 22" Side Table. Olefin Fabric Cushions. Reg \$9,224.95. FUR-70021/23/20/24/25



Reg \$1770.99. FUR-173789 **Taupe/Beige \$1,099.99** Reg \$1,770.99. FUR-173790

## PABLO DEEP SEATING

Sofa, 2 Club Chairs & 25" x 45" Coffee Table. Reg. \$1,799.99 FUR-GL3A4076GR0378

Reg \$2,566.99. FUR-HB2101J1908VEN Natural/Black \$1,599.99 Reg \$2,566.99. FUR-BTAL104N6J1910ST



Sofa, 2 Lounge Chairs & Coffee Table. Reg. \$4,533.98. FUR-BRENT4PC221/BRENT4PC222



4-Piece Sectional & Coffee Table. Reg. \$4,533.98. FUR-CASSSEC221/CASSSEC222







# SIPASH BASH

THURS. MAY 1 - SUN. MAY 4 our biggest sale in



CLICK HERE TO FIND YOUR NEAREST LOCATION

OFFERS END MAY 4, 2025. NO RAIN CHECKS OR EXTENSIONS. WHILE SUPPLIES LAST! PRICE REFLECTS FINAL DISCOUNT.

In the event a product is listed at an incorrect price due to typographical, photographic, or technical error, we shall have the right to refuse or cancel any orders placed for product listed at the incorrect price.

Images are for representation only.