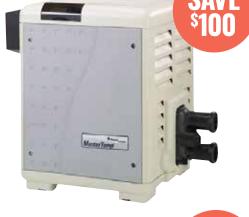

**O HAYWARD ASK FOR PRICING! 200,000 BTU NATURAL GAS HEATER** HTR-H200FDN

**O HAYWARD 19" SAND FILTER** Reg. \$349 FLT-SM1906T

HOTSPRING HOT TUB
Get Free FreshWater Salt System, 3-Pk of Salt
Cartridges, & FREE Cover Lifter With
Purchase - Value of \$1,847!