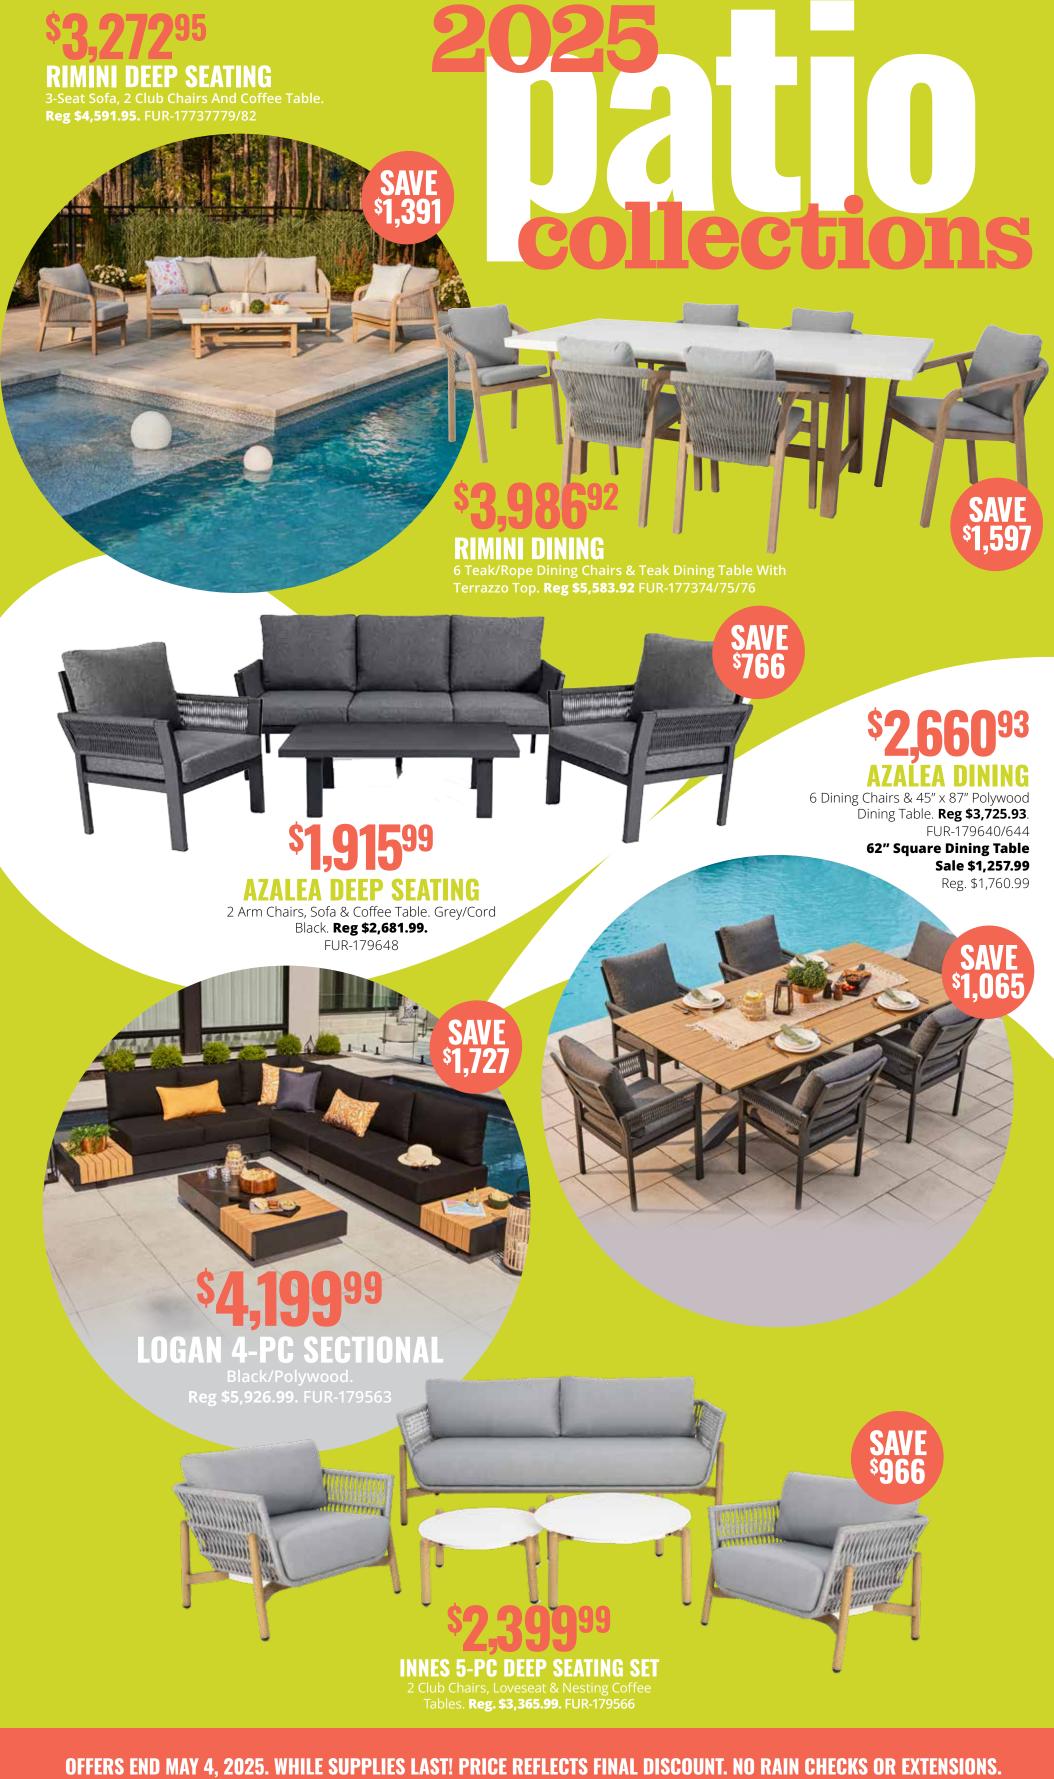

rs of Sauna Building experience

# SAVE # \$1,000

See Dealer for details.











**PIECES STARTING AT** 

## **BAHAMAS DEEP SEATING**

Petan Wicker & Sunbrella Fabric Cushions. From Reg. \$999.99



Sofa, Lounge Chair, Motion Loung Chair, 40" x 22" Coffee Table & 22" Side Table. Olefin Fabric Cushions. Reg \$9,224.95. FUR-70021/23/20/24/25



Reg \$1770.99. FUR-173789 **Taupe/Beige \$1,099.99** Reg \$1,770.99. FUR-173790

## PABLO DEEP SEATING

Sofa, 2 Club Chairs & 25" x 45" Coffee Table. Reg. \$1,799.99 FUR-GL3A4076GR0378

Reg \$2,566.99. FUR-HB2101J1908VEN Natural/Black \$1,599.99 Reg \$2,566.99. FUR-BTAL104N6J1910ST



Sofa, 2 Lounge Chairs & Coffee Table. Reg. \$4,533.98. FUR-BRENT4PC221/BRENT4PC222



4-Piece Sectional & Coffee Table. Reg. \$4,533.98. FUR-CASSSEC221/CASSSEC222







# SIPASH BASH

THURS. MAY 1 - SUN. MAY 4 our biggest sale in



CLICK HERE TO FIND YOUR NEAREST LOCATION

OFFERS END MAY 4, 2025. NO RAIN CHECKS OR EXTENSIONS. WHILE SUPPLIES LAST! PRICE REFLECTS FINAL DISCOUNT.

In the event a product is listed at an incorrect price due to typographical, photographic, or technical error, we shall have the right to refuse or cancel any orders placed for product listed at the incorrect price.

Images are for representation only.