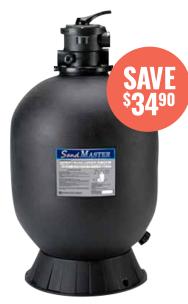

**O HAYWARD ASK FOR PRICING! 200,000 BTU NATURAL GAS HEATER** HTR-H200FDN

**O HAYWARD 19" SAND FILTER** Reg. \$349 FLT-SM1906T

HOTSPRING HOT TUB
Get Free FreshWater Salt System, 3-Pk of Salt
Cartridges, & FREE Cover Lifter With
Purchase - Value of \$1,847!