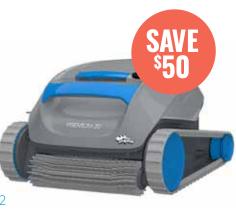

maytronics DOLPHIN **PREMIUM 40 ROBOTIC CLEANER** Reg. \$1,799 ATC-99996241PR4

**O HAYWARD** 1-HP MAX **FLO XL** Reg. \$799 PMP-SP2307X10

**NORTHFLO NORTHFLO VS PUMP** Reg. \$1,399 PMP-72554001

PENTAIR POOL 250,000 BTU **NATÚRAL GAS HEATER** Reg. \$3,679 HTR-EC462026