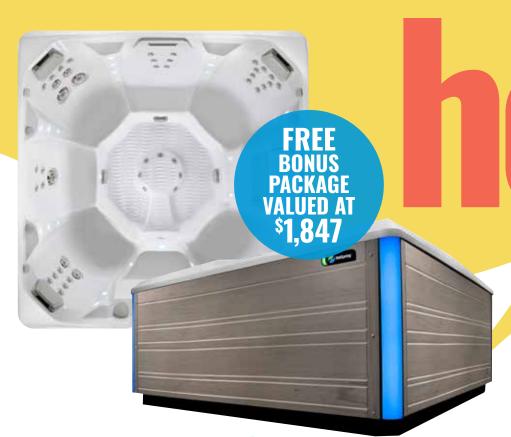

**O HAYWARD ASK FOR PRICING! 200,000 BTU NATURAL GAS HEATER** HTR-H200FDN

**O HAYWARD 19" SAND FILTER** Reg. \$349 FLT-SM1906T

HOTSPRING HOT TUB
Get Free FreshWater Salt System, 3-Pk of Salt
Cartridges, & FREE Cover Lifter With
Purchase - Value of \$1,847!

Offer valid on select hot tubs. See Dealer for details.