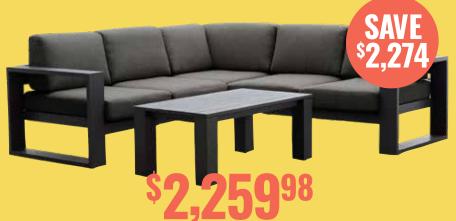

## PABLO DEEP SEATING

Sofa, 2 Club Chairs & 25" x 45" Coffee Table. Reg. \$1,799.99 FUR-GL3A4076GR0378

Reg \$2,566.99. FUR-HB2101J1908VEN Natural/Black \$1,599.99 Reg \$2,566.99. FUR-BTAL104N6J1910ST

Sofa, 2 Lounge Chairs & Coffee Table. Reg. \$4,533.98. FUR-BRENT4PC221/BRENT4PC222

4-Piece Sectional & Coffee Table. Reg. \$4,533.98. FUR-CASSSEC221/CASSSEC222