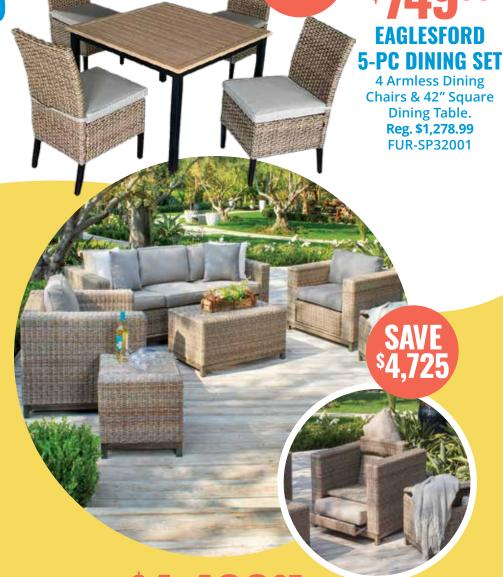

## **BAHAMAS DEEP SEATING**

Petan Wicker & Sunbrella Fabric Cushions. From Reg. \$999.99

Sofa, Lounge Chair, Motion Loung Chair, 40" x 22" Coffee Table & 22" Side Table. Olefin Fabric Cushions. Reg \$9,224.95. FUR-70021/23/20/24/25