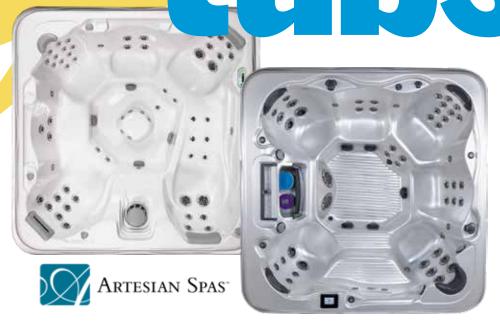

## SAVE #856,600 RTFSIAN HOT

Offer valid on in-stock models. See Dealer for details.

FROM \$18<sup>16</sup> BI-WEEKLY **MACCHIATO PLUG N PLAY** 

4 Person, No Electrician Required

FROM \$2077 BI-WEEKLY MONSOON PLUG N PLAY

6 Person, No Electrician Required

**NEW!** 

Inr?

75 years of Sauna Building experience

# SAVE # \$1,000

See Dealer for details.

**PIECES STARTING AT** 