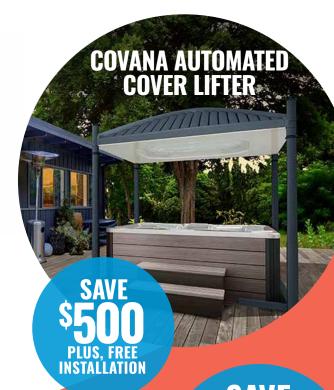

**O HAYWARD ASK FOR PRICING! 200,000 BTU NATURAL GAS HEATER** HTR-H200FDN

**O HAYWARD 19" SAND FILTER** Reg. \$349 FLT-SM1906T

HOTSPRING HOT TUB
Get Free FreshWater Salt System, 3-Pk of Salt
Cartridges, & FREE Cover Lifter With
Purchase - Value of \$1,847!

Offer valid on select hot tubs. See Dealer for details.